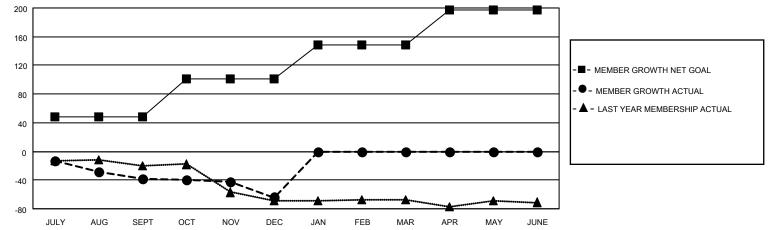

## GAT MONTHLY MEMBERSHIP PROGRESS REPORT

**Multiple District 38** 

Results as of: 12/31/2022 LOCATION: NEBRASKA

| Clubs                 |               |           |               | Members               |                           |                         |                                                    |
|-----------------------|---------------|-----------|---------------|-----------------------|---------------------------|-------------------------|----------------------------------------------------|
| RESULTS FOR 2022-2023 |               |           |               | RESULTS FOR 2022-2023 |                           |                         |                                                    |
| QUARTER               | NEW CLUB GOAL | NEW CLUBS | DROPPED CLUBS | QUARTER               | MEMBER GROWTH NET<br>GOAL | MEMBER GROWTH<br>ACTUAL | DROPPED<br>MEMBERS ACTUAL<br>(including transfers) |
| JULY/AUG/SEPT         | г 0           | 0         | 0             | JULY/AUG/SE           | PT 48                     | 30                      | 64                                                 |
| OCT/NOV/DEC           | 0             | 0         | 0             | OCT/NOV/DEC           | C 53                      | 41                      | 65                                                 |
| JAN/FEB/MAR           | 2             | 0         | 0             | JAN/FEB/MAR           | 48                        | 0                       | 0                                                  |
| APR/MAY/JUNE          | 2             | 0         | 0             | APR/MAY/JUN           | IE 48                     | 0                       | 0                                                  |